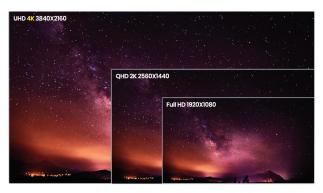

#### ULTRA HD QUALITY

Ultra-HD '4K' resolution (3840x2160p)

#### Ultra-HD "4K" Resolution

#### **Product Features**

Enhance your protection with both front & rear cameras both with wide viewing angles to capture every moment.

- Helps to provide evidence in the event of an accident by recording both video & audio on every drive.
- Premium video quality thanks to the SONY<sup>™</sup> STARVIS image sensor in the front camera features Ultra-HD "4K" resolution (3840x2160p) recording.
- The rear camera also features a SONY<sup>™</sup> STARVIS image sensor with Full-HD resolution (1920x1080p) recordings.
- HDR (High Dynamic Range) automatically adjusts in extreme light variations helping to maintain optimal exposure.
- Includes a 128GB memory card, which can be removed and plugged into a PC for downloading and sharing videos.
- Wi-Fi enabled for compatible smartphones using the M4 RoadView App, save important videos on the go, or remotely via the Cloud<sup>\*</sup>.
- GPS for keeping time, date, location and speed information.
- Hidden wiring installation meaning no messy wires.
- Parking mode enabled<sup>†</sup>. Along with Impact Detection and low-voltage battery protection.
- Comes with a 5 year nationwide warranty<sup>‡</sup>.