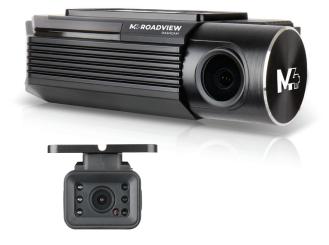

# ROADVIEW DASH CAM

### **A ROADVIEW DASH CAMERA**

#### **Product Features**

Enhance your protection with both front & rear cameras both with wide viewing angles to capture every moment.

- Helps to provide evidence in the event of an accident by recording both video & audio on every drive.
- Premium video quality thanks to the SONY<sup>™</sup> STARVIS image sensor in the front camera features Ultra-HD "4K" resolution (3840x2160p) recording.
- The rear camera also features a SONY<sup>™</sup> STARVIS image sensor with Full-HD resolution (1920x1080p) recordings.
- HDR (High Dynamic Range) automatically adjusts in extreme light variations helping to maintain optimal exposure.
- Includes a 128GB memory card, which can be removed and plugged into a PC for downloading and sharing videos.
- Wi-Fi enabled for compatible smartphones using the M4 RoadView App, save important videos on the go, or remotely via the Cloud<sup>\*</sup>.
- GPS for keeping time, date, location and speed information.
- Hidden wiring installation meaning no messy wires.
- Parking mode enabled<sup>†</sup>. Along with Impact Detection and low-voltage battery protection.
- Comes with a 5 year nationwide warranty<sup>‡</sup>.